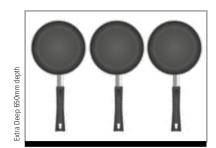

### EXTRA DEEP DRAWERS

650mm deep drawers are specially designed to contain the largest and heaviest of fine cooking equipment such as large casserole dishes and pans, without having to place them at an angle which reduces the storage space within the drawer.