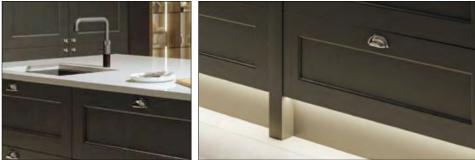

For those seeking an even more streamlined profile, Vanquish is also available with a smaller 100mm plinth offering a lower profile for a sleek and alluring aesthetic. The sense of a floating kitchen is enhanced further with this 100mm plinth and the LED lightning more pronounced.

# LIGHTING

Our exceptional integrated lighting will reflect and bring out the finer details of a hand built Kesseler kitchen, those of which you can't find in any other kitchen around the world

Wall unit strip lights

Motion sensing tall lights

Base unit plinth mood lighting