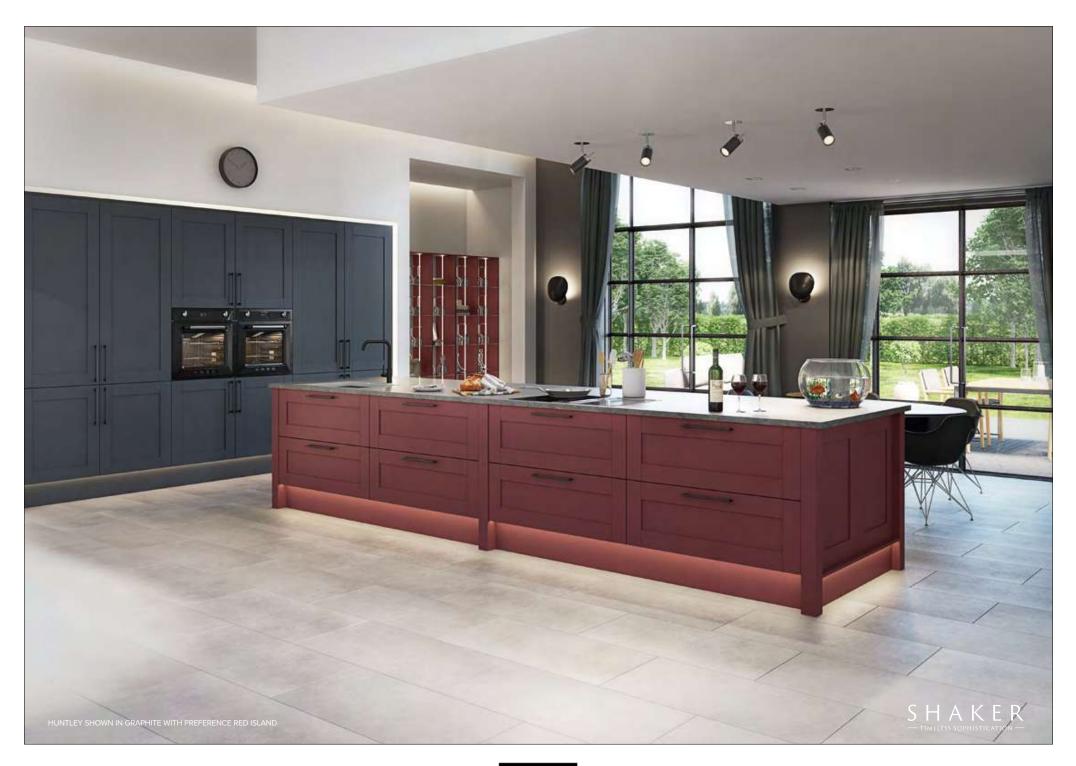

### SHAKER — TIMELESS SOPHISTICATION -

### THE SPIRIT OF THE SHAKERS, THE CRAFTSMANSHIP OF KESSELER

The Shakers can be dated back to the 18th century, where they followed a basic way of life with simple architecture and furniture, including square framed doors with an inset panel. Their way of life is a noteable design movement, and a Shaker kitchen is a traditional, very British favourite.

Our Shaker kitchens feature functional form and thoughtful proportion, with recessed panels and minimal adornments. They are available with smooth finish or visible grain, with a range of frame thicknesses.

# HUNTLEY

Huntley envelopes richness with lasting style. A truly unique take of the classic Shaker style, featuring a solid timber frame with a veneered centre panel. Your own individuality can be articulated within the Huntley painted range which boasts a hand finish, offering a pronounced grain effect when painted.