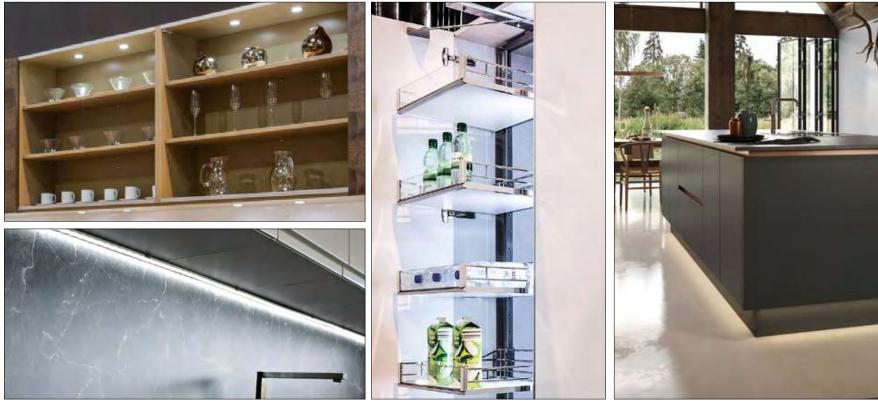

# CABINET INTERIOR

#### STARTING WHERE MOST STOP IS A HALLMARK OF THE KESSELER WAY.

Truly one-off, individual kitchen commissions are created by Kesseler through combining our stunning kitchen exterior finishes with a choice of interior decor finish to give a hidden dimension to your kitchen.

All interior finishes will perfectly match the Evala Soft Matte or Soft Grain decors, either giving coordinated, singular formations or exquisitely defined combinations of different decors. You will work with your designer in-store to create a truly individual commission, exactly tailored to you and your home.

# LIGHTING

Our exceptional integrated lighting will reflect and bring out the finer details of a hand built Kesseler kitchen, those of which you can't find in any other kitchen around the world

Wall unit strip lights

Motion sensing tall lights

Base unit plinth mood lighting

### BUTLER'S PANTRY

An elegant storage solution

Our Butler's pantry is a gorgeous additional option. Highly customisable, it can contain a host of intelligent storage systems from cupboards with gliding shelves, to drawers and display cabinets, al available with LED lighting. Useful and beautifully designed when open, and seamlessly blending into your kitchen when closed.