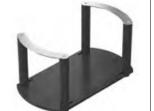

### BUTLER'S PANTRY

An elegant storage solution

Our Butler's pantry is a gorgeous additional option. Highly customisable, it can contain a host of intelligent storage systems from cupboards with gliding shelves, to drawers and display cabinets, al available with LED lighting. Useful and beautifully designed when open, and seamlessly blending into your kitchen when closed.