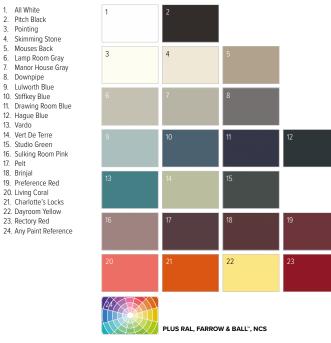

#### Paints

- All White
   Pitch Black
- Pointing
   Skimming Stone
- 5. Mouses Back
- Lamp Room Gray
   Manor House Gray
- 8. Downpipe
- 9. Lulworth Blue
- 10. Stiffkey Blue 11. Drawing Room Blue
- 12. Hague Blue
- 13. Vardo 14. Vert De Terre
- 15. Studio Green
- 16. Sulking Room Pink
- 17. Pelt 18. Brinjal
- 19. Preference Red
- 20. Living Coral
- 21. Charlotte's Locks
- 22. Dayroom Yellow 23. Rectory Red
- 24. Any Paint Reference