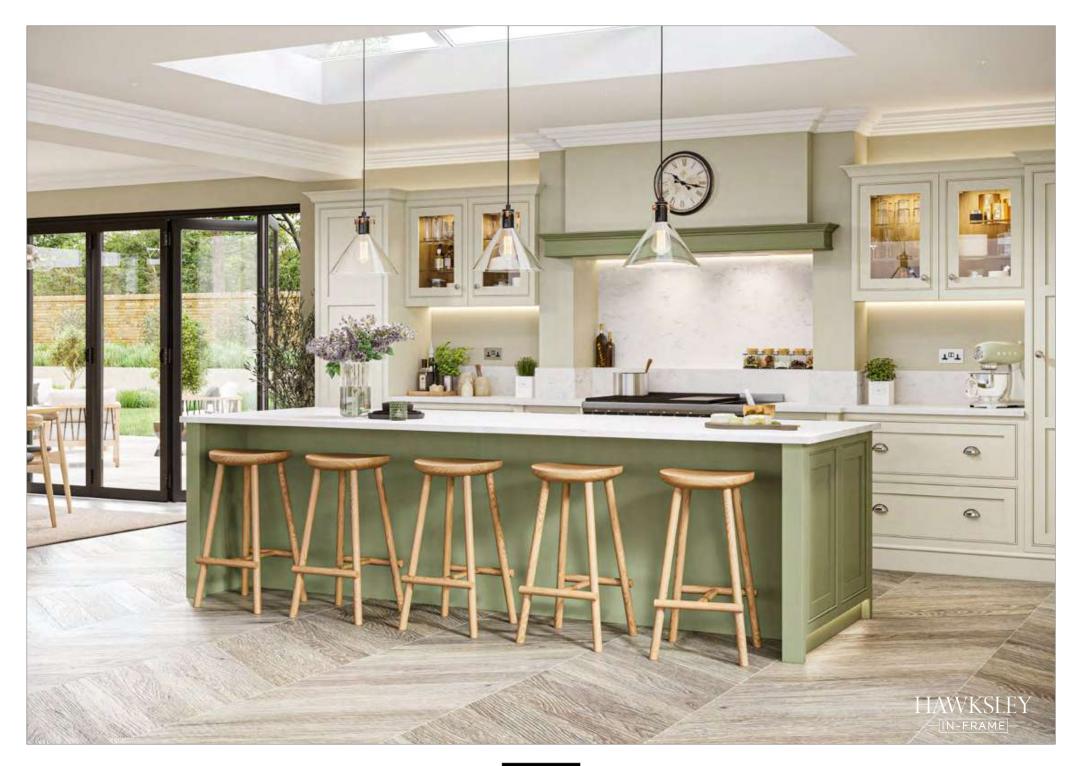

# HAWKSLEY

### BRITISH IN FRAME KITCHENS

### LUXURY IN-FRAME KITCHENS A Timeless, traditional aesthetic

Hawksley, our stunning range of In-Frame kitchens, allows you to embrace the highly sought-after traditional look for your kitchen, offering the perfect country chic aesthetic with a modern twist. The ideal blend of fine craftsmanship and modern construction methods.

#### HAWKSLEY.....

A door that's influenced by period furniture and named after the 19th century pioneering civil engineer Thomas Hawksley, this kitchen style offers a distinctive graining across the door. When paired with bold colours, this offers a stunning, refined design bursting with character.

# HAWKSLEY

Giving the traditional in-frame aesthetic a contemporary lift. Hawksley is a door that's influenced by period furniture and named after Thomas Hawksley, a 19th century pioneering civil engineer who hailed from just a few miles from Kesseler in Nottinghamshire. This kitchen offers a distinctive graining across the door. When paired with bold colours, this offers a stunning, refined design bursting with character.