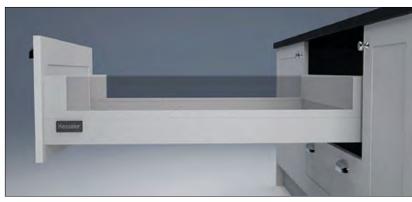

### EXTRA DEEP DRAWERS

650mm deep drawers are specially designed to contain the largest and heaviest of fine cooking equipment such as large casserole dishes and pans, without having to place them at an angle which reduces the storage space within the drawer.

60kg drawer runners as standard with 650mm deep drawers ensure all cooking equipment can be stored.

Silver coloured 650mm deep drawer shown in Aldbury, painted in a bespoke grey colour, with Glass Design Elements and chrome cup handles.

# DRAWER BOX COLOURS

SILVER - shown with Glass Design Elements

ANTHRACITE shown with Glass Design Elements