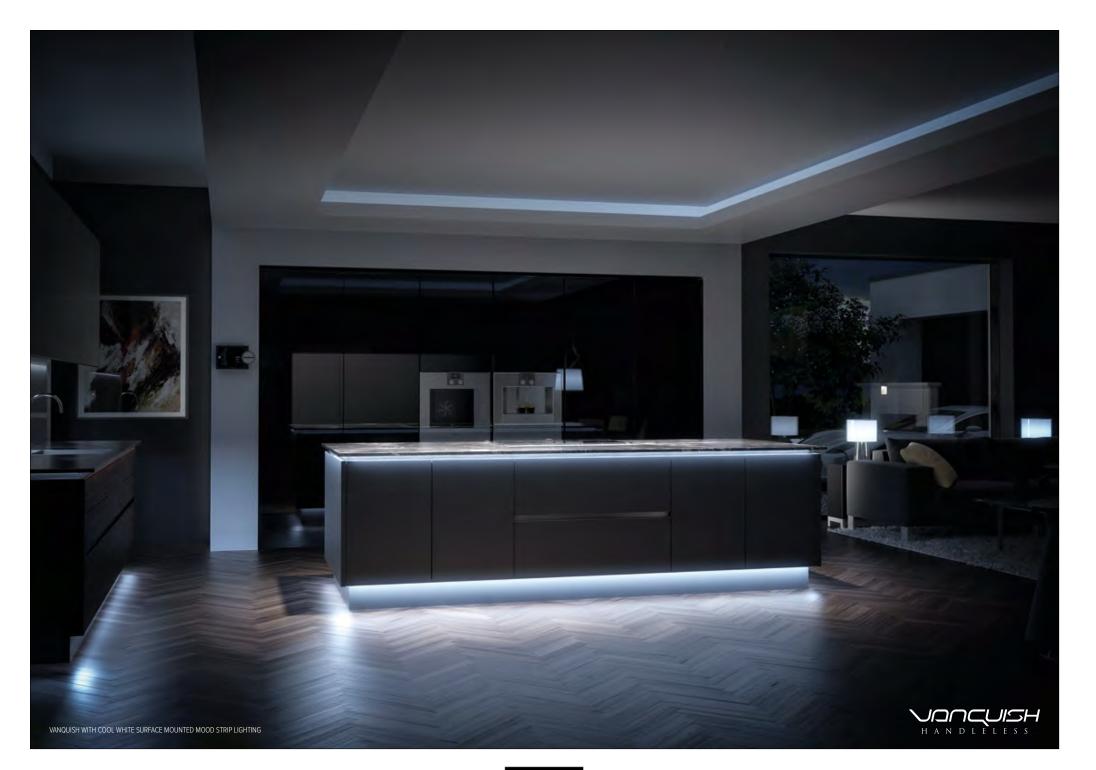

For those seeking an even more streamlined profile, Vanquish is also available with a smaller 100mm plinth offering a lower profile for a sleek and alluring aesthetic. The sense of a floating kitchen is enhanced further with this 100mm plinth and the LED lightning more pronounced.

#### 

Our award-winning, signature handleless system