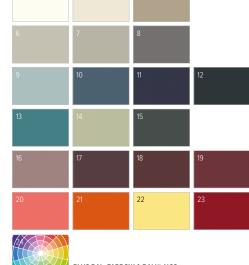

|                                                                                         |                                                                                               | 9                                                                                                                                                   |                                                                        |                                       | 21                                                                                                                                     |                                     | 29                                                                                                                                                                                  |                                                                            | 38                                                                                                                                                                      |
|-----------------------------------------------------------------------------------------|-----------------------------------------------------------------------------------------------|-----------------------------------------------------------------------------------------------------------------------------------------------------|------------------------------------------------------------------------|---------------------------------------|----------------------------------------------------------------------------------------------------------------------------------------|-------------------------------------|-------------------------------------------------------------------------------------------------------------------------------------------------------------------------------------|----------------------------------------------------------------------------|-------------------------------------------------------------------------------------------------------------------------------------------------------------------------|
|                                                                                         |                                                                                               | 10                                                                                                                                                  |                                                                        |                                       | 22                                                                                                                                     |                                     | 30                                                                                                                                                                                  |                                                                            | 39                                                                                                                                                                      |
| 1                                                                                       | 5                                                                                             | 11                                                                                                                                                  | 15                                                                     |                                       | 23                                                                                                                                     |                                     | 31                                                                                                                                                                                  |                                                                            | 40                                                                                                                                                                      |
| 2                                                                                       | 6                                                                                             | 12                                                                                                                                                  | 16                                                                     |                                       | 24                                                                                                                                     |                                     | 32                                                                                                                                                                                  | 35                                                                         | 41                                                                                                                                                                      |
| 3                                                                                       | 7                                                                                             | 13                                                                                                                                                  | 17                                                                     | 19                                    | 25                                                                                                                                     | 27                                  | 33                                                                                                                                                                                  | 36                                                                         | 42                                                                                                                                                                      |
| 4                                                                                       | 8                                                                                             | 14                                                                                                                                                  | 18                                                                     | 20                                    | 26                                                                                                                                     | 28                                  | 34                                                                                                                                                                                  | 37                                                                         | 43                                                                                                                                                                      |
| EXPRESS                                                                                 | WARM GREY                                                                                     | COOL GREY                                                                                                                                           | BLUE-GREEN                                                             | TEXTILE                               | GRAINED                                                                                                                                |                                     | RUSTIC                                                                                                                                                                              | KNOTTY                                                                     | CONCRETE / STONE / SLATE                                                                                                                                                |
| <ol> <li>White</li> <li>Porcelain White</li> <li>Alabaster</li> <li>Graphite</li> </ol> | <ol> <li>Cashmere Grey</li> <li>Dakar Grey</li> <li>Pebble Grey</li> <li>Iava Grey</li> </ol> | <ol> <li>White Grey</li> <li>Light Grey</li> <li>Pearl Grey</li> <li>Dust Grey</li> <li>Onyx Grey</li> <li>Onyx Grey</li> <li>Soft Black</li> </ol> | 15. Fjord Green<br>16. Denim Blue<br>17. Smoke Blue<br>18. Indigo Blue | 19. Grey Textile<br>20. Beige Textile | 21. Natural Lancaster Oak<br>22. Grey Vincenze Oak<br>23. Truffle Banson Oak<br>24. Cascina Pine<br>25. Whitewood<br>26. Graphite Wood | 27. Lincoln Walnut<br>28. Shorewood | <ol> <li>Natural Nebraska Oak</li> <li>Grey Nebraska Oak</li> <li>Grey Santos Oak</li> <li>Vintage Santos Oak</li> <li>Natural Bardolino Oak</li> <li>Grey Bardolino Oak</li> </ol> | 35. Natural Hamilton Oak<br>36. Graphite Deriver Oak<br>37. Whiteriver Oak | <ol> <li>Cefalu Concrete</li> <li>Chicago Light Concrete</li> <li>White Chromix</li> <li>Levanto Marble</li> <li>Silver Metalstate</li> <li>Black Metalstate</li> </ol> |