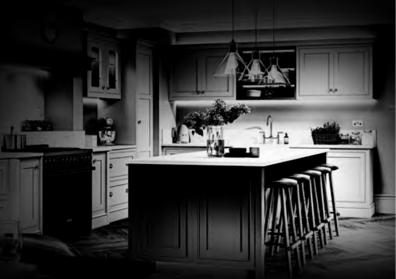

# HAWKSLEY

### BRITISH IN FRAME KITCHENS

### LUXURY IN-FRAME KITCHENS A Timeless, traditional aesthetic

Hawksley, our stunning range of In-Frame kitchens, allows you to embrace the highly sought-after traditional look for your kitchen, offering the perfect country chic aesthetic with a modern twist. The ideal blend of fine craftsmanship and modern construction methods.

#### HAWKSLEY.....

A door that's influenced by period furniture and named after the 19th century pioneering civil engineer Thomas Hawksley, this kitchen style offers a distinctive graining across the door. When paired with bold colours, this offers a stunning, refined design bursting with character.