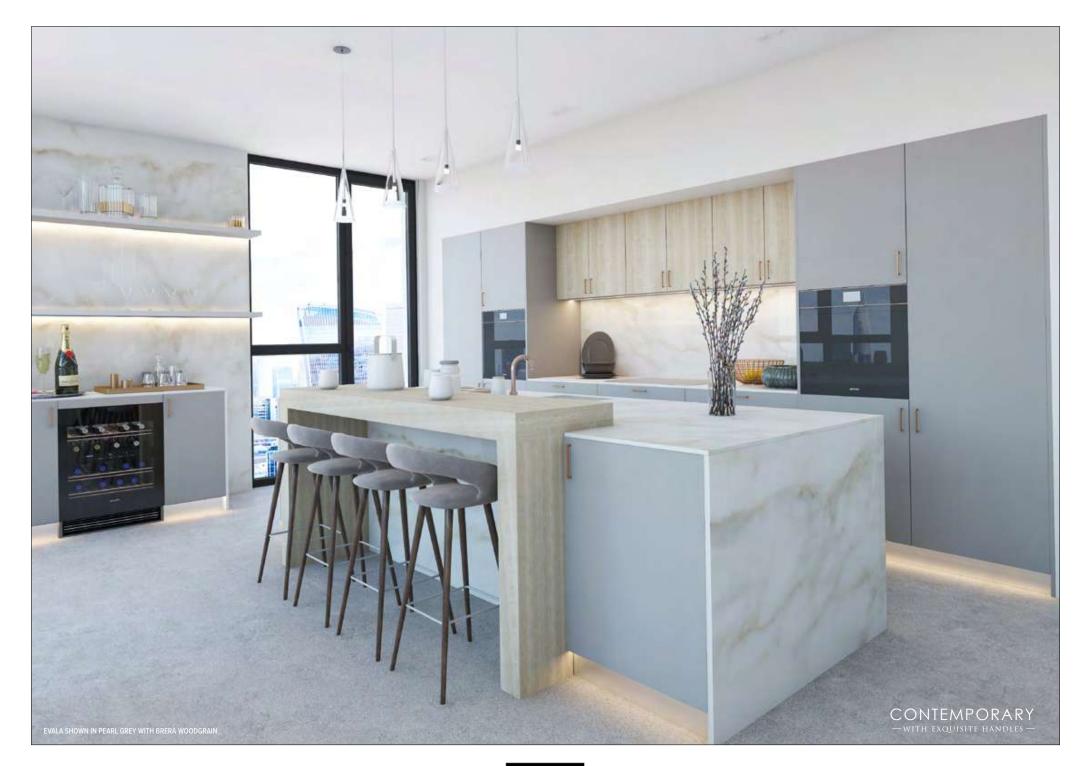

Combining textured décors to produce a stunning modern kitchen. Pictured here is our Vanquish kitchen in Light Concrete, paired with Lincon Walnut for the open wine rack.