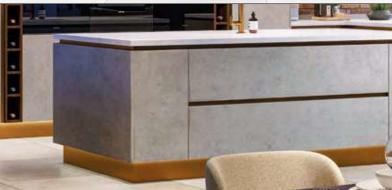

For those seeking an even more streamlined profile, Vanquish is also available with a smaller 100mm plinth offering a lower profile for a sleek and alluring aesthetic. The sense of a floating kitchen is enhanced further with this 100mm plinth and the LED lightning more pronounced.