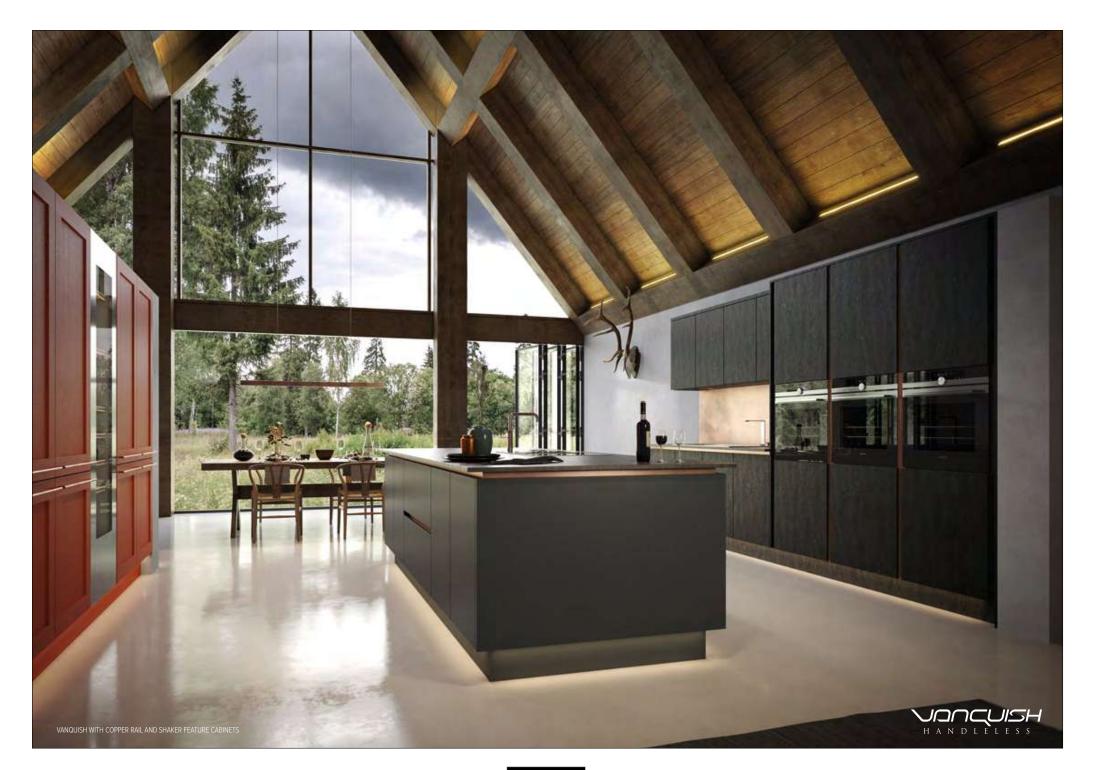

For those seeking an even more streamlined profile, Vanquish is also available with a smaller 100mm plinth offering a lower profile for a sleek and alluring aesthetic. The sense of a floating kitchen is enhanced further with this 100mm plinth and the LED lightning more pronounced.