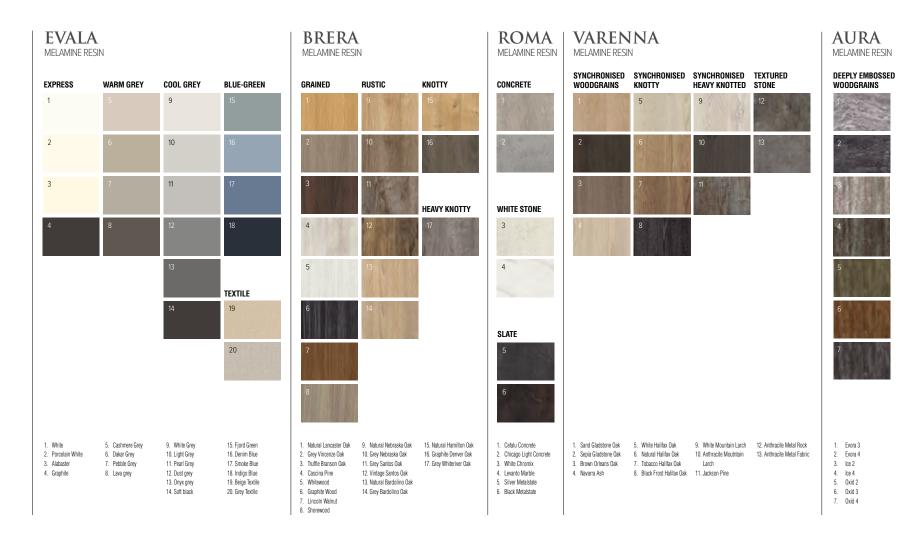

|                                                                                         |                                                                                               | 9                                                                                                                                                   |                                                                        |                                       | 21                                                                                                                                     |                                     | 29                                                                                                                                                                                  |                                                                            | 38                                                                                                                                                                      |
|-----------------------------------------------------------------------------------------|-----------------------------------------------------------------------------------------------|-----------------------------------------------------------------------------------------------------------------------------------------------------|------------------------------------------------------------------------|---------------------------------------|----------------------------------------------------------------------------------------------------------------------------------------|-------------------------------------|-------------------------------------------------------------------------------------------------------------------------------------------------------------------------------------|----------------------------------------------------------------------------|-------------------------------------------------------------------------------------------------------------------------------------------------------------------------|
|                                                                                         |                                                                                               | 10                                                                                                                                                  |                                                                        |                                       | 22                                                                                                                                     |                                     | 30                                                                                                                                                                                  |                                                                            | 39                                                                                                                                                                      |
| 1                                                                                       | 5                                                                                             | 11                                                                                                                                                  | 15                                                                     |                                       | 23                                                                                                                                     |                                     | 31                                                                                                                                                                                  |                                                                            | 40                                                                                                                                                                      |
| 2                                                                                       | 6                                                                                             | 12                                                                                                                                                  | 16                                                                     |                                       | 24                                                                                                                                     |                                     | 32                                                                                                                                                                                  | 35                                                                         | 41                                                                                                                                                                      |
| 3                                                                                       | 7                                                                                             | 13                                                                                                                                                  | 17                                                                     | 19                                    | 25                                                                                                                                     | 27                                  | 33                                                                                                                                                                                  | 36                                                                         | 42                                                                                                                                                                      |
| 4                                                                                       | 8                                                                                             | 14                                                                                                                                                  | 18                                                                     | 20                                    | 26                                                                                                                                     | 28                                  | 34                                                                                                                                                                                  | 37                                                                         | 43                                                                                                                                                                      |
| EXPRESS                                                                                 | WARM GREY                                                                                     | COOL GREY                                                                                                                                           | BLUE-GREEN                                                             | TEXTILE                               | GRAINED                                                                                                                                |                                     | RUSTIC                                                                                                                                                                              | KNOTTY                                                                     | CONCRETE / STONE / SLATE                                                                                                                                                |
| <ol> <li>White</li> <li>Porcelain White</li> <li>Alabaster</li> <li>Graphite</li> </ol> | <ol> <li>Cashmere Grey</li> <li>Dakar Grey</li> <li>Pebble Grey</li> <li>Iava Grey</li> </ol> | <ol> <li>White Grey</li> <li>Light Grey</li> <li>Pearl Grey</li> <li>Dust Grey</li> <li>Onyx Grey</li> <li>Onyx Grey</li> <li>Soft Black</li> </ol> | 15. Fjord Green<br>16. Denim Blue<br>17. Smoke Blue<br>18. Indigo Blue | 19. Grey Textile<br>20. Beige Textile | 21. Natural Lancaster Oak<br>22. Grey Vincenze Oak<br>23. Truffle Banson Oak<br>24. Cascina Pine<br>25. Whitewood<br>26. Graphite Wood | 27. Lincoln Walnut<br>28. Shorewood | <ol> <li>Natural Nebraska Oak</li> <li>Grey Nebraska Oak</li> <li>Grey Santos Oak</li> <li>Vintage Santos Oak</li> <li>Natural Bardolino Oak</li> <li>Grey Bardolino Oak</li> </ol> | 35. Natural Hamilton Oak<br>36. Graphite Deriver Oak<br>37. Whiteriver Oak | <ol> <li>Cefalu Concrete</li> <li>Chicago Light Concrete</li> <li>White Chromix</li> <li>Levanto Marble</li> <li>Silver Metalstate</li> <li>Black Metalstate</li> </ol> |