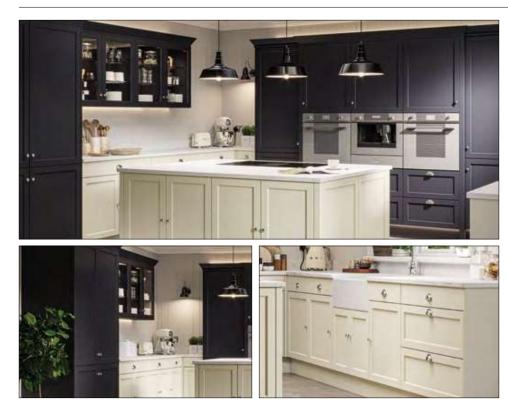

### SHAKER — TIMELESS SOPHISTICATION -

### THE SPIRIT OF THE SHAKERS, THE CRAFTSMANSHIP OF KESSELER

The Shakers can be dated back to the 18th century, where they followed a basic way of life with simple architecture and furniture, including square framed doors with an inset panel. Their way of life is a noteable design movement, and a Shaker kitchen is a traditional, very British favourite.

Our Shaker kitchens feature functional form and thoughtful proportion, with recessed panels and minimal adornments. They are available with smooth finish or visible grain, with a range of frame thicknesses.

# LOWDHAM

Thanks to a slim frame and v-groove detailing, our Lowdham door offers a unique design that can easily be adapted to a traditional or modern aesthetic. A smooth finish means that Lowdham can be paired beautifully with oak or stone worktops. A wonderful contrasting effect can be found by combining the light with the darker colours from it's palette.

#### PRIMARY COLOURS

Porcelain
 Cashmere
 Light Grey
 Dust Grey
 Graphite
 Indigo Blue