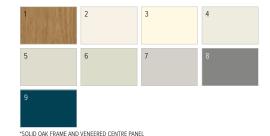

|                                                                                         |                                                                                               | 9                                                                                                                                                   |                                                                        |                                       | 21                                                                                                                                     |                                     | 29                                                                                                                                                                                  |                                                                            | 38                                                                                                                                                                      |
|-----------------------------------------------------------------------------------------|-----------------------------------------------------------------------------------------------|-----------------------------------------------------------------------------------------------------------------------------------------------------|------------------------------------------------------------------------|---------------------------------------|----------------------------------------------------------------------------------------------------------------------------------------|-------------------------------------|-------------------------------------------------------------------------------------------------------------------------------------------------------------------------------------|----------------------------------------------------------------------------|-------------------------------------------------------------------------------------------------------------------------------------------------------------------------|
|                                                                                         |                                                                                               | 10                                                                                                                                                  |                                                                        |                                       | 22                                                                                                                                     |                                     | 30                                                                                                                                                                                  |                                                                            | 39                                                                                                                                                                      |
| 1                                                                                       | 5                                                                                             | 11                                                                                                                                                  | 15                                                                     |                                       | 23                                                                                                                                     |                                     | 31                                                                                                                                                                                  |                                                                            | 40                                                                                                                                                                      |
| 2                                                                                       | 6                                                                                             | 12                                                                                                                                                  | 16                                                                     |                                       | 24                                                                                                                                     |                                     | 32                                                                                                                                                                                  | 35                                                                         | 41                                                                                                                                                                      |
| 3                                                                                       | 7                                                                                             | 13                                                                                                                                                  | 17                                                                     | 19                                    | 25                                                                                                                                     | 27                                  | 33                                                                                                                                                                                  | 36                                                                         | 42                                                                                                                                                                      |
| 4                                                                                       | 8                                                                                             | 14                                                                                                                                                  | 18                                                                     | 20                                    | 26                                                                                                                                     | 28                                  | 34                                                                                                                                                                                  | 37                                                                         | 43                                                                                                                                                                      |
| EXPRESS                                                                                 | WARM GREY                                                                                     | COOL GREY                                                                                                                                           | BLUE-GREEN                                                             | TEXTILE                               | GRAINED                                                                                                                                |                                     | RUSTIC                                                                                                                                                                              | KNOTTY                                                                     | CONCRETE / STONE / SLATE                                                                                                                                                |
| <ol> <li>White</li> <li>Porcelain White</li> <li>Alabaster</li> <li>Graphite</li> </ol> | <ol> <li>Cashmere Grey</li> <li>Dakar Grey</li> <li>Pebble Grey</li> <li>Iava Grey</li> </ol> | <ol> <li>White Grey</li> <li>Light Grey</li> <li>Pearl Grey</li> <li>Dust Grey</li> <li>Onyx Grey</li> <li>Onyx Grey</li> <li>Soft Black</li> </ol> | 15. Fjord Green<br>16. Denim Blue<br>17. Smoke Blue<br>18. Indigo Blue | 19. Grey Textile<br>20. Beige Textile | 21. Natural Lancaster Oak<br>22. Grey Vincenze Oak<br>23. Truffle Banson Oak<br>24. Cascina Pine<br>25. Whitewood<br>26. Graphite Wood | 27. Lincoln Walnut<br>28. Shorewood | <ol> <li>Natural Nebraska Oak</li> <li>Grey Nebraska Oak</li> <li>Grey Santos Oak</li> <li>Vintage Santos Oak</li> <li>Natural Bardolino Oak</li> <li>Grey Bardolino Oak</li> </ol> | 35. Natural Hamilton Oak<br>36. Graphite Deriver Oak<br>37. Whiteriver Oak | <ol> <li>Cefalu Concrete</li> <li>Chicago Light Concrete</li> <li>White Chromix</li> <li>Levanto Marble</li> <li>Silver Metalstate</li> <li>Black Metalstate</li> </ol> |