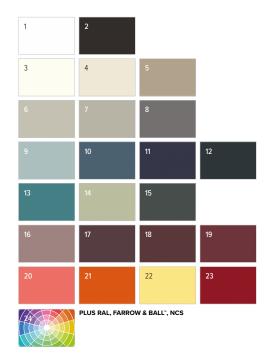

#### PRIMARY COLOURS

Porcelain
 Cashmere
 Light Grey
 Dust Grey
 Graphite
 Indigo Blue

#### PRIMARY COLOURS

| 1. | lvory      |
|----|------------|
| 2. | Porcelain  |
| 3. | Mussel     |
| 4. | Cashmere   |
| 5. | Light Grey |
| 6. | Dust Grey  |
| 7  | Graphite   |

8. Indigo Blue

#### Door Specification

- 20mm thickness
   Timber
- 3. Groove at joints
- 4. Grained

22

PLUS RAL, FARROW & BALL", NCS

- 1. White Pearl
- Dark Grey Pearl
   Green Pearl
- 4. Deep Blue Pearl
- 5. Navy Blue Pearl 6. Cool Ice Blue Pearl
- 7. Deep Red Pearl
- 8. Living Coral
- 9. Sulking Room Pink

PLUS RAL, FARROW & BALL", NCS

#### METALLIC

- 1. White Pearl 2. Dark Grey Pearl
- 3. Green Pearl
- 4. Deep Blue Pearl
- Navy Blue Pearl
   Cool Ice Blue Pearl
- 7. Deep Red Pearl
- 8. Living Coral
- 9. Sulking Room Pink

PLUS RAL, FARROW & BALL", NCS