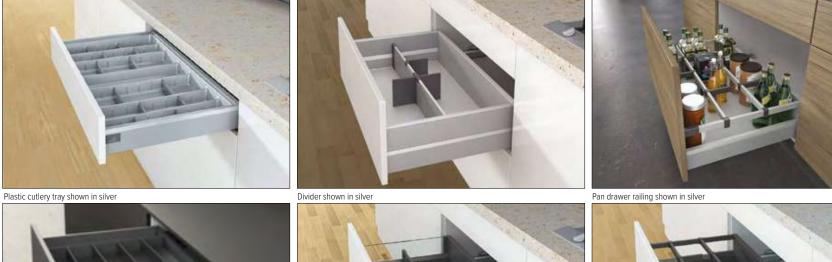

### DRAWER STORAGE

Our technical range of contemporary drawer organisation will add a timeless, individual and unique character to your Kesseler kitchen.

Divider shown in anthracite and glass drawer sides

Pan drawer railing shown in anthracite

### BASE CORNER STORAGE, LARDER STORAGE AND WASTE SYSTEMS

Maximise the accessibility and capacity of your cupboards with innovative storage systems

Our magic corner systems are standard with glass fronts

Our larder pullout systems are standard with glass design features

Our waste bins are soft-close as standard