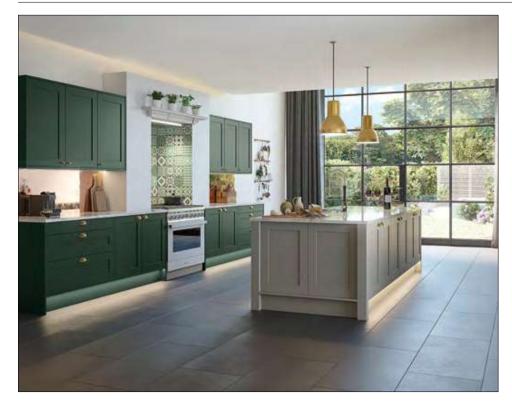

# HAMPTON

A truly unique design form that resonates a natural calming beauty. The unique features, custom colours and beautiful silk matte finish enable you to create your own serenity within your living space with nothing to distract the eye.

#### Paints

1. Porcelain

2. Light Grey 3. Dust Grey 4. Graphite 5. Peacock

- 1. All White 2. Pitch Black 3. Pointing
- 4. Skimming Stone 5. Mouses Back
- 6. Lamp Room Gray
- 7. Manor House Gray 8. Downpipe
- 9. Lulworth Blue
- 10. Stiffkey Blue 11. Drawing Room Blue
- 12. Hague Blue
- 13. Vardo
- 14. Vert De Terre 15. Studio Green
- 16. Sulking Room Pink
- 17. Pelt 18. Brinjal
- 19. Preference Red
- 20. Living Coral
- 21. Charlotte's Locks 22. Dayroom Yellow
- 23. Rectory Red
- 24. Any Paint Reference

#### **Door Specification**

- 1. 18mm thickness
- 2. No groove at joints
- 3. Smooth finish