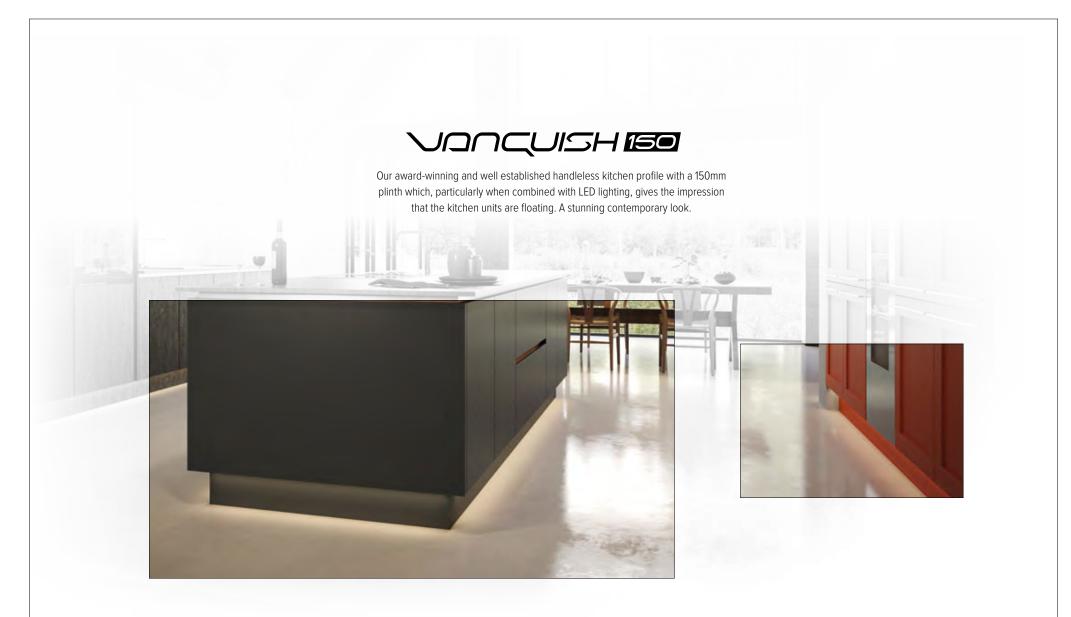

For those seeking an even more streamlined profile, Vanquish is also available with a smaller 100mm plinth offering a lower profile for a sleek and alluring aesthetic. The sense of a floating kitchen is enhanced further with this 100mm plinth and the LED lightning more pronounced.