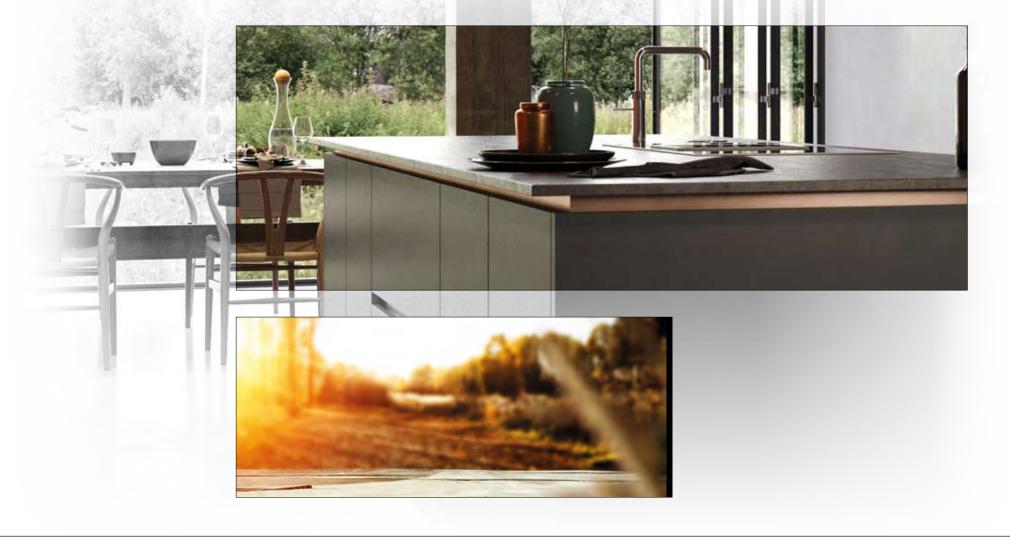

# 

A stunning example of our floating worktop effect thanks to the gorgeous brushed copper rail, adding a lightly undustrial feel that's always popular amongst modern kitchen clients. An exquisite piece of design that's a delight to behold.