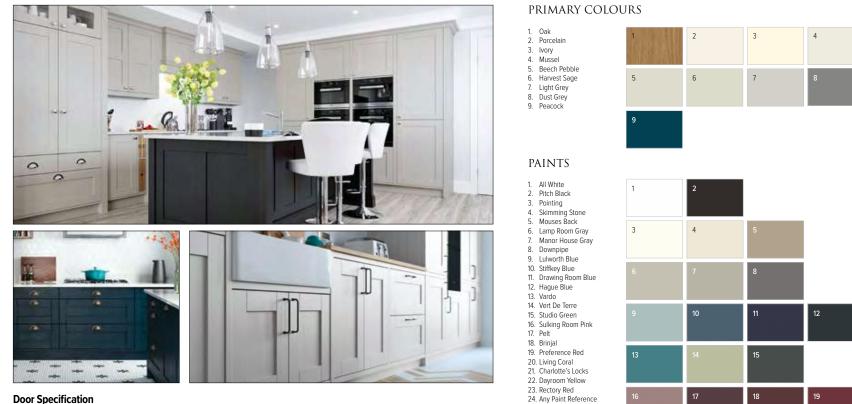

#### PRIMARY COLOURS

Porcelain
 Cashmere
 Light Grey
 Dust Grey
 Graphite
 Indigo Blue

#### PRIMARY COLOURS

| 1. | lvory      |
|----|------------|
| 2. | Porcelain  |
| 3. | Mussel     |
| 4. | Cashmere   |
| 5. | Light Grey |
| 6. | Dust Grey  |
| 7  | Graphite   |

8. Indigo Blue

#### Paints

- All White
   Pitch Black
- Pointing
   Skimming Stone
- 5. Mouses Back
- Lamp Room Gray
   Manor House Gray
- 8. Downpipe
- 9. Lulworth Blue
- 10. Stiffkey Blue 11. Drawing Room Blue
- 12. Hague Blue
- 13. Vardo 14. Vert De Terre
- 15. Studio Green
- 16. Sulking Room Pink
- 17. Pelt 18. Brinjal
- 19. Preference Red
- 20. Living Coral
- 21. Charlotte's Locks
- 22. Dayroom Yellow 23. Rectory Red
- 24. Any Paint Reference