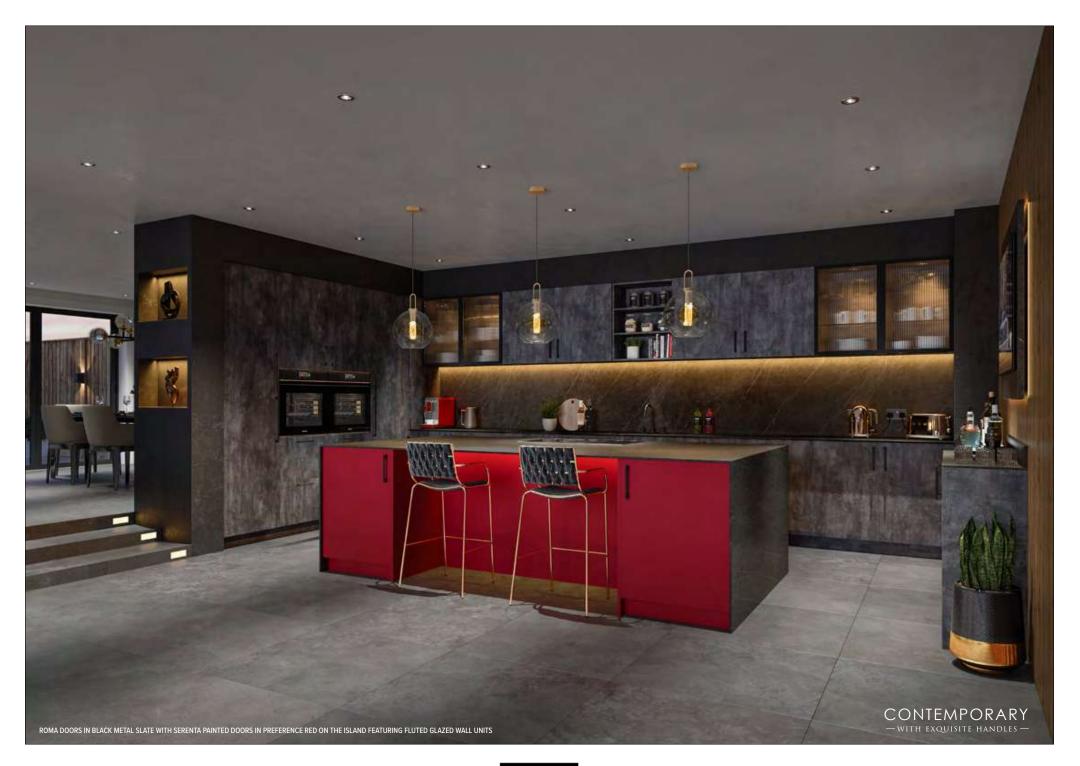

award-winning, signature handleless system



## "BEST LUXURY KITCHEN" AWARD WINNER

House Beautiful Awards





# 

A stunning example of our floating worktop effect thanks to the gorgeous brushed copper rail, adding a lightly undustrial feel that's always popular amongst modern kitchen clients. An exquisite piece of design that's a delight to behold.







Combining textured décors to produce a stunning modern kitchen. Pictured here is our Vanquish kitchen in Light Concrete, paired with Lincon Walnut for the open wine rack.











# VONCUISH

Vanquish draws from exquisite British architecture of the modern age and effortlessly blend into spaces from our iconic and celebrated past.







### -HANDLELESS- CONTEMPORARY -WITH EXQUISITE HANDLES-

### FINISHES AND COLOURS





#### 







### SHAKER — TIMELESS SOPHISTICATION -



### THE SPIRIT OF THE SHAKERS, THE CRAFTSMANSHIP OF KESSELER

The Shakers can be dated back to the 18th century, where they followed a basic way of life with simple architecture and furniture, including square framed doors with an inset panel. Their way of life is a noteable design movement, and a Shaker kitchen is a traditional, very British favourite.

Our Shaker kitchens feature functional form and thoughtful proportion, with recessed panels and minimal adornments. They are available with smooth finish or visible grain, with a range of frame thicknesses.

For the pinnacle of personalisation, our painted kitchens allow you to choose from any colour you desire.

#### 

A smooth Shaker kitchen that combines a traditional charm with modern style