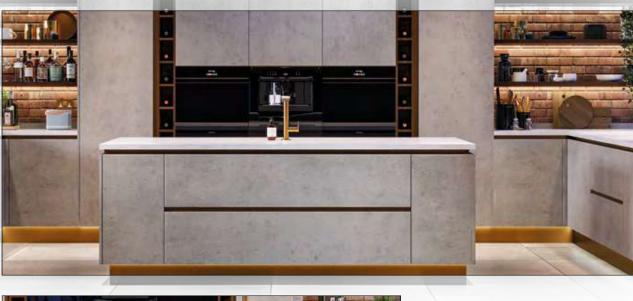

# 

A stunning example of our floating worktop effect thanks to the gorgeous brushed copper rail, adding a lightly undustrial feel that's always popular amongst modern kitchen clients. An exquisite piece of design that's a delight to behold.

Combining textured décors to produce a stunning modern kitchen. Pictured here is our Vanquish kitchen in Light Concrete, paired with Lincon Walnut for the open wine rack.