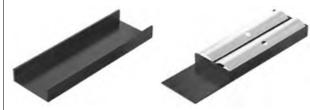

### EXTRA DEEP DRAWERS

650mm deep drawers are specially designed to contain the largest and heaviest of fine cooking equipment such as large casserole dishes and pans, without having to place them at an angle which reduces the storage space within the drawer.

60kg drawer runners as standard with 650mm deep drawers ensure all cooking equipment can be stored.

Silver coloured 650mm deep drawer shown in Aldbury, painted in a bespoke grey colour, with Glass Design Elements and chrome cup handles.

# DRAWER BOX COLOURS

SILVER - shown with Glass Design Elements

ANTHRACITE shown with Glass Design Elements