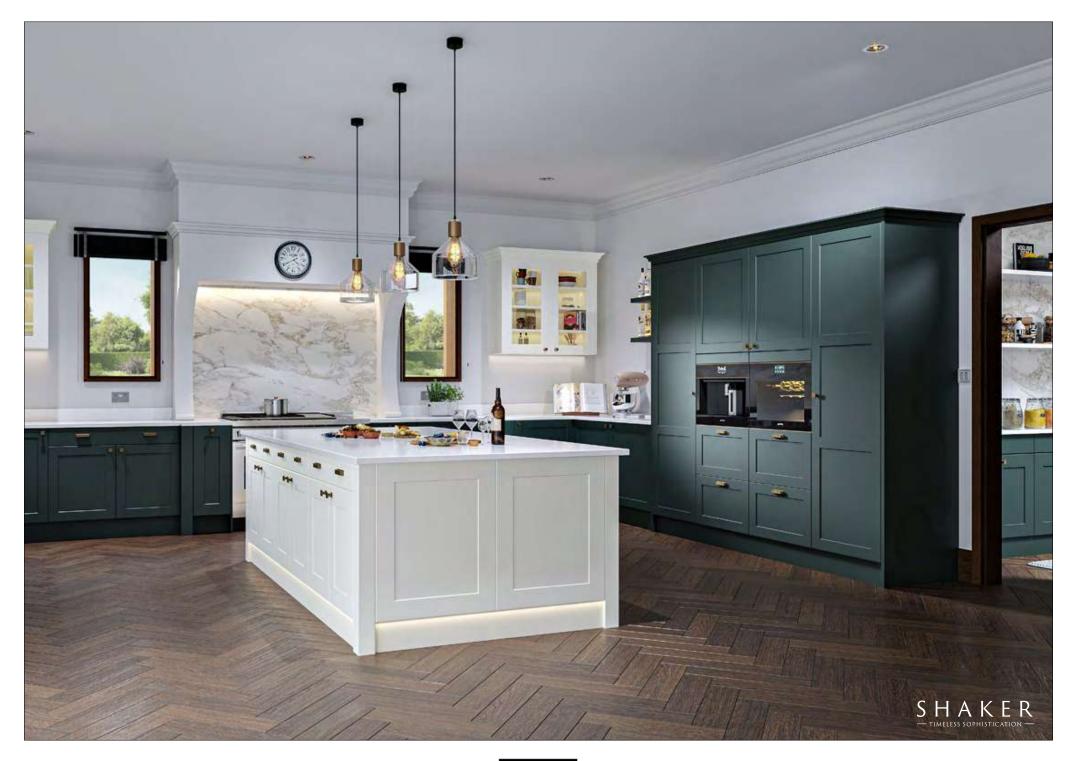

### SHAKER — TIMELESS SOPHISTICATION -

### THE SPIRIT OF THE SHAKERS, THE CRAFTSMANSHIP OF KESSELER

The Shakers can be dated back to the 18th century, where they followed a basic way of life with simple architecture and furniture, including square framed doors with an inset panel. Their way of life is a noteable design movement, and a Shaker kitchen is a traditional, very British favourite.

Our Shaker kitchens feature functional form and thoughtful proportion, with recessed panels and minimal adornments. They are available with smooth finish or visible grain, with a range of frame thicknesses.