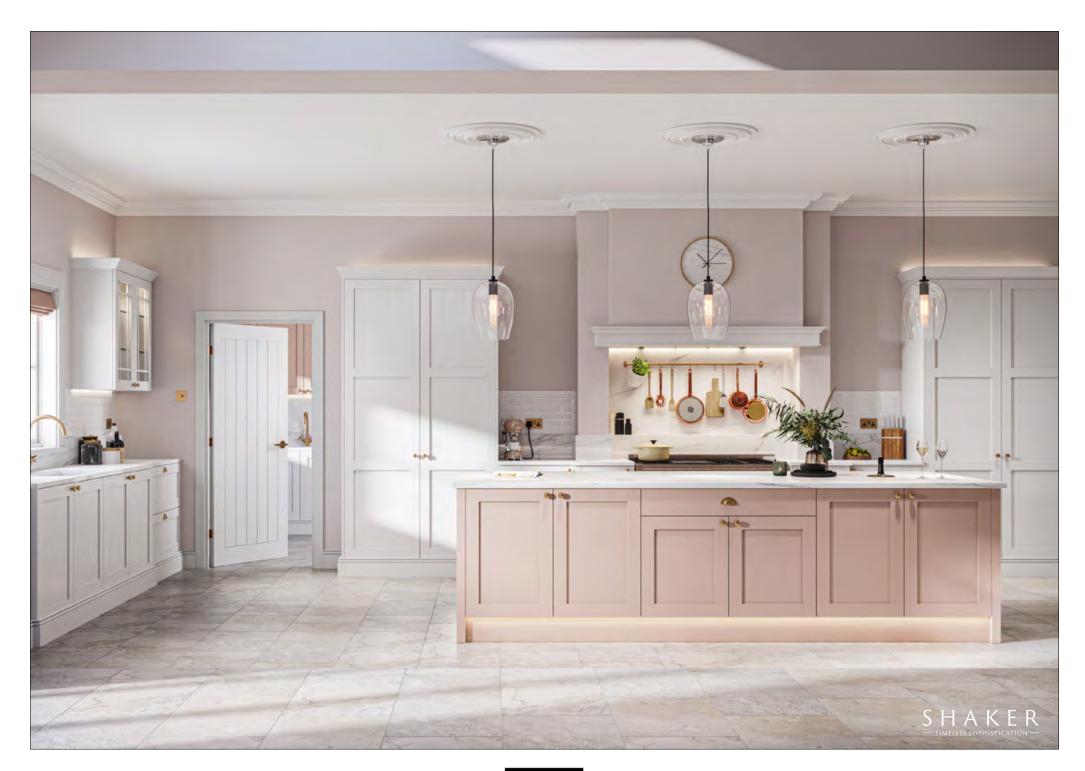

### SHAKER — TIMELESS SOPHISTICATION -

### THE SPIRIT OF THE SHAKERS, THE CRAFTSMANSHIP OF KESSELER

The Shakers can be dated back to the 18th century, where they followed a basic way of life with simple architecture and furniture, including square framed doors with an inset panel. Their way of life is a noteable design movement, and a Shaker kitchen is a traditional, very British favourite.

Our Shaker kitchens feature functional form and thoughtful proportion, with recessed panels and minimal adornments. They are available with smooth finish or visible grain, with a range of frame thicknesses.

For the pinnacle of personalisation, our painted kitchens allow you to choose from any colour you desire.