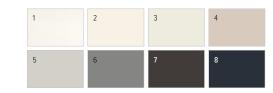

#### PRIMARY COLOURS

Porcelain
 Cashmere
 Light Grey
 Dust Grey
 Graphite
 Indigo Blue

#### PRIMARY COLOURS

| 1. | lvory      |
|----|------------|
| 2. | Porcelain  |
| 3. | Mussel     |
| 4. | Cashmere   |
| 5. | Light Grey |
| 6. | Dust Grey  |
| 7  | Graphite   |

8. Indigo Blue

#### Paints

- All White
   Pitch Black
- Pointing
   Skimming Stone
- 5. Mouses Back
- Lamp Room Gray
   Manor House Gray
- 8. Downpipe
- 9. Lulworth Blue
- 10. Stiffkey Blue 11. Drawing Room Blue
- 12. Hague Blue
- 13. Vardo 14. Vert De Terre
- 15. Studio Green
- 16. Sulking Room Pink
- 17. Pelt 18. Brinjal
- 19. Preference Red
- 20. Living Coral
- 21. Charlotte's Locks
- 22. Dayroom Yellow 23. Rectory Red
- 24. Any Paint Reference