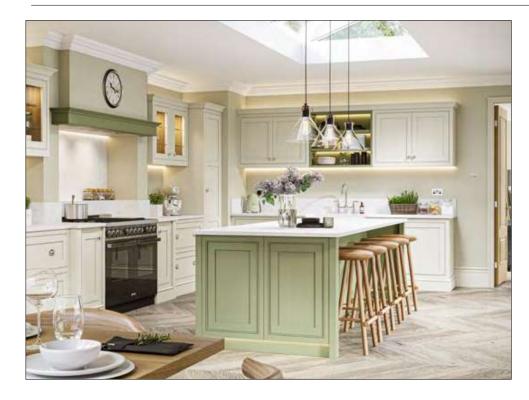

# HAWKSLEY

### BRITISH IN FRAME KITCHENS

### LUXURY IN-FRAME KITCHENS A Timeless, traditional aesthetic

Hawksley, our stunning range of In-Frame kitchens, allows you to embrace the highly sought-after traditional look for your kitchen, offering the perfect country chic aesthetic with a modern twist. The ideal blend of fine craftsmanship and modern construction methods.

#### HAWKSLEY.....

A door that's influenced by period furniture and named after the 19th century pioneering civil engineer Thomas Hawksley, this kitchen style offers a distinctive graining across the door. When paired with bold colours, this offers a stunning, refined design bursting with character.