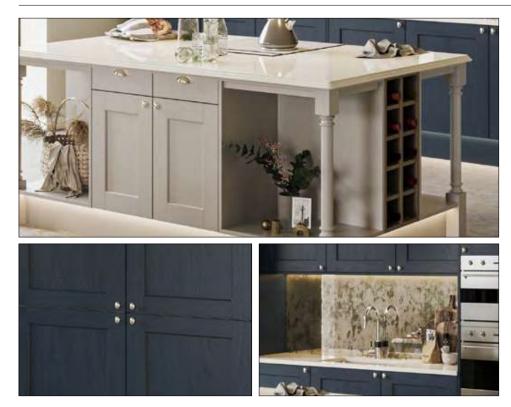

### SHAKER — TIMELESS SOPHISTICATION -

### THE SPIRIT OF THE SHAKERS, THE CRAFTSMANSHIP OF KESSELER

The Shakers can be dated back to the 18th century, where they followed a basic way of life with simple architecture and furniture, including square framed doors with an inset panel. Their way of life is a noteable design movement, and a Shaker kitchen is a traditional, very British favourite.

Our Shaker kitchens feature functional form and thoughtful proportion, with recessed panels and minimal adornments. They are available with smooth finish or visible grain, with a range of frame thicknesses.

# BALMORAL

Balmoral has a more delicate, internally bevelled frame to extend the design foundation of the shaker kitchen. The character comes from a different direction than what would ordinarily be seen as the classic Shaker. A timeless appearance, Balmoral will endure in many room spaces with a personality as unique as the design.