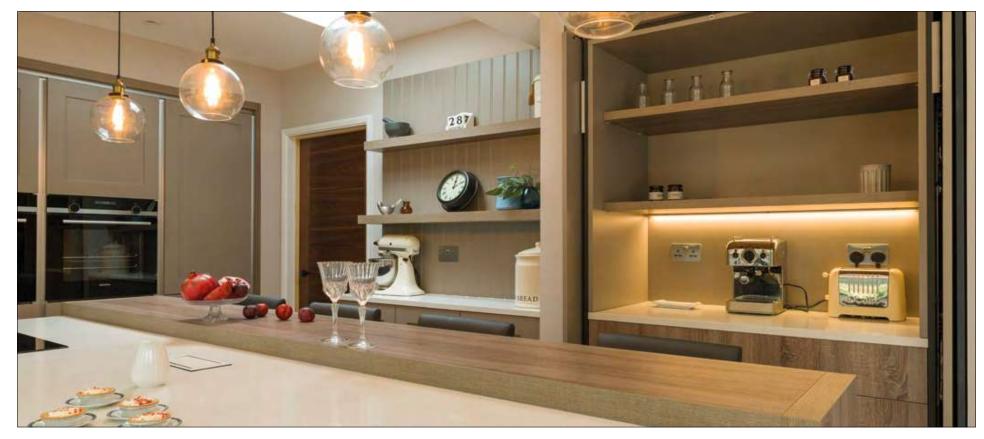

#### POCKET DOORS AND SLIDING DOORS

Kitchens today are spaces used for a diverse range of activities; from food preparation and cooking to working, relaxing, entertaining and dining. The transition between these contrasting functions needs to be smooth, calling for flexible kitchen furniture that does not compromise functionality or aesthetics. As a result, we have sculpted our kitchen designs with the flexibility to create a dual-purpose space in mind.

Technologically advanced pocket doors and sliding cabinet systems give credence to this design concept, where two styles of furniture blend seamlessly into one. They are an effective and visually pleasing way of separating functional zones and relaxing spaces. Whether you intend to hide an entire working space or a specific component, your kitchen will adapt to suit your requirements. Form resides over function when the kitchen is not in use, then by opening the pocket doors the function can easily be brought to the forefront to give admission to the operational cabinets behind.