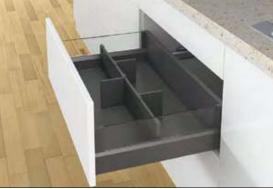

### BASE CORNER STORAGE, LARDER STORAGE AND WASTE SYSTEMS

Maximise the accessibility and capacity of your cupboards with innovative storage systems

Our magic corner systems are standard with glass fronts

Our larder pullout systems are standard with glass design features

Our waste bins are soft-close as standard