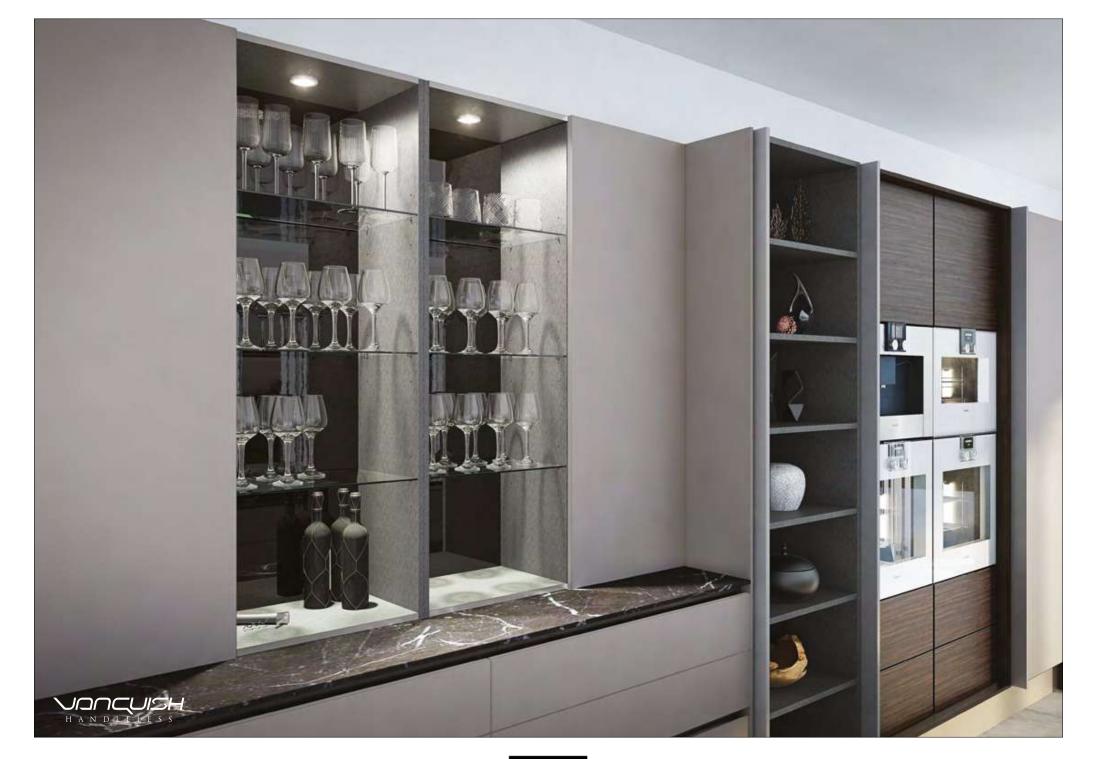

Combining textured décors to produce a stunning modern kitchen. Pictured here is our Vanquish kitchen in Light Concrete, paired with Lincon Walnut for the open wine rack.