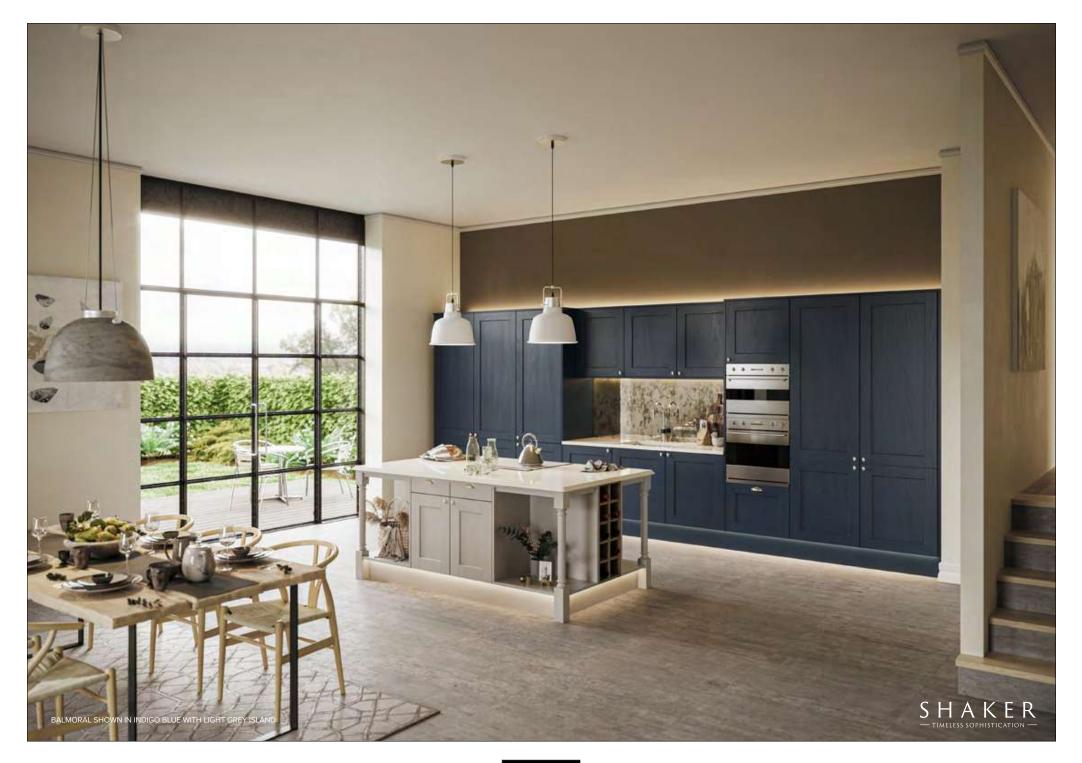

### SHAKER — TIMELESS SOPHISTICATION -

### THE SPIRIT OF THE SHAKERS, THE CRAFTSMANSHIP OF KESSELER

The Shakers can be dated back to the 18th century, where they followed a basic way of life with simple architecture and furniture, including square framed doors with an inset panel. Their way of life is a noteable design movement, and a Shaker kitchen is a traditional, very British favourite.

# BALMORAL

Balmoral has a more delicate, internally bevelled frame to extend the design foundation of the shaker kitchen. The character comes from a different direction than what would ordinarily be seen as the classic Shaker. A timeless appearance, Balmoral will endure in many room spaces with a personality as unique as the design.