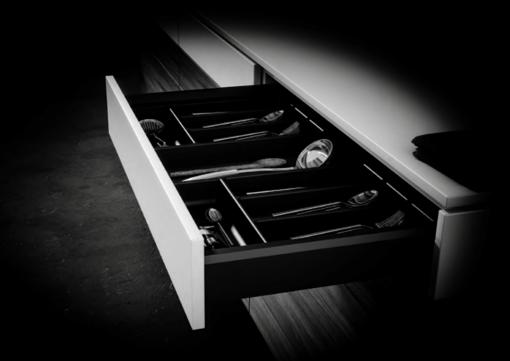

### DRAWER STORAGE

Our technical range of contemporary drawer organisation will add a timeless, individual and unique character to your Kesseler kitchen.

Divider shown in anthracite and glass drawer sides

Pan drawer railing shown in anthracite

### DRAWER STORAGE

Our hand finished range of anthracite lacquered timber drawer storage will make bold statements in your Kesseler kitchen, exuding quality, luxury and refinement in every detail.

#### ANTHRACITE

Anthracite lacquered timber cutlery tray

Anthracite lacquered timber plate holder Anthracite lacq

Anthracite lacquered timber roll holder with base panel

Anthracite lacquered timber base panel

Anthracite lacquered timber box for pan drawers

Anthracite lacquered timber knife holder with base panel

Anthracite lacquered timber spice rack with base panel

 $1\,x$  cutlery tray in metal or timber and  $3\,x$  accessories