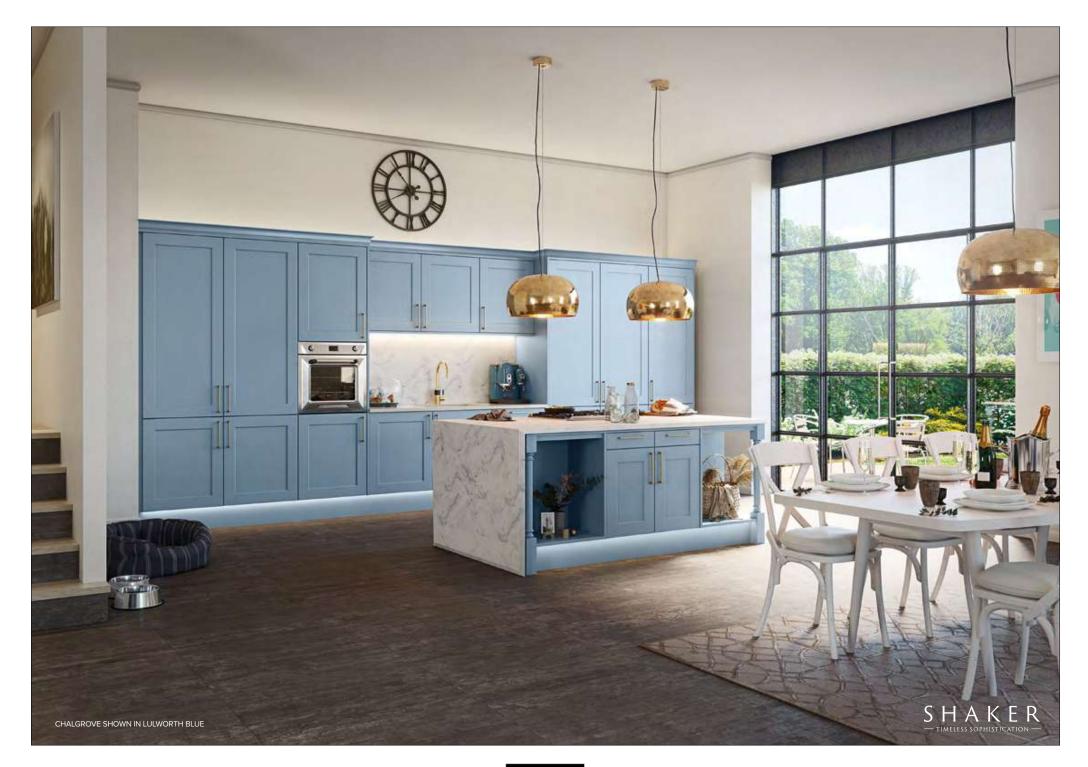

# CHALGROVE

Chalgrove presents its own unique features to give an individual design language with an elegant and untainted presence, creating a room of peaceful splendour and luxury. An effortlessly smooth finish makes Chalgrove a true classic.

#### **Door Specification**

- 18mm Thickness
- No Groove At Joints
- Quarter Pencil Beaded Frame
- Smooth Finish

#### Paints

- All White
   Pitch Black
- Pointing
   Skimming Stone
- 5. Mouses Back
- Lamp Room Gray
   Manor House Gray
- 8. Downpipe
- 9. Lulworth Blue
- 10. Stiffkey Blue 11. Drawing Room Blue
- 12. Hague Blue
- 13. Vardo 14. Vert De Terre
- 15. Studio Green
- 16. Sulking Room Pink
- 17. Pelt 18. Brinjal
- 19. Preference Red
- 20. Living Coral
- 21. Charlotte's Locks
- 22. Dayroom Yellow 23. Rectory Red
- 24. Any Paint Reference