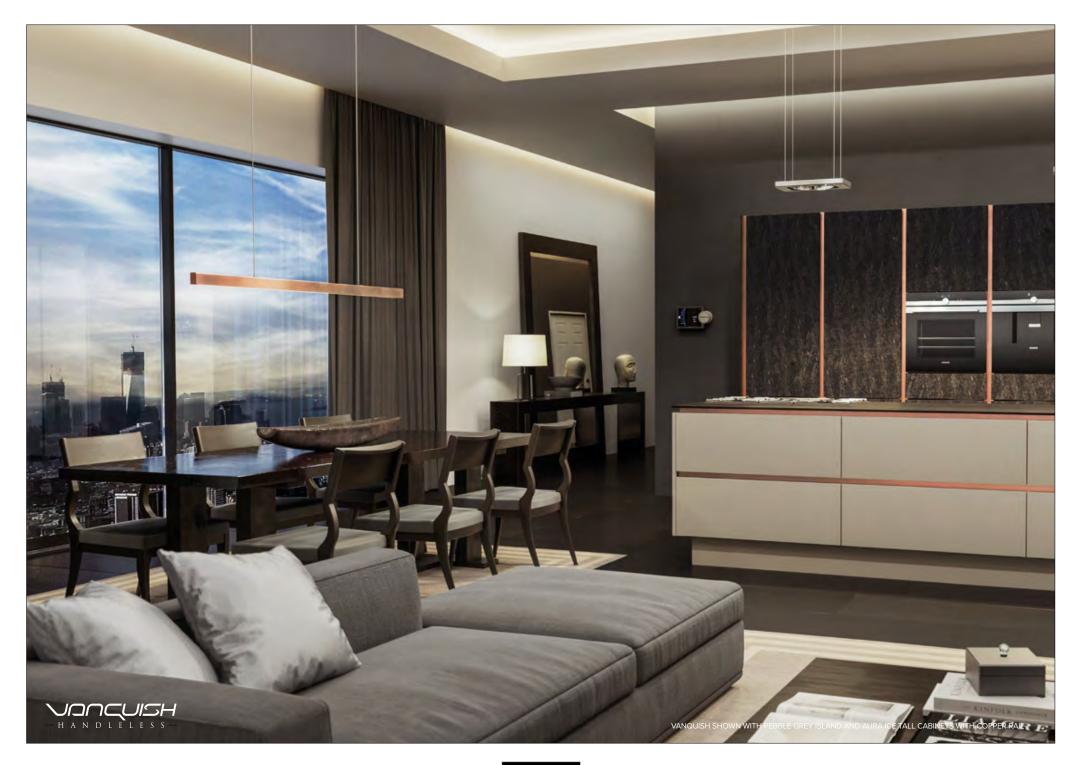

# 

A stunning example of our floating worktop effect thanks to the gorgeous brushed copper rail, adding a lightly undustrial feel that's always popular amongst modern kitchen clients. An exquisite piece of design that's a delight to behold.

Combining textured décors to produce a stunning modern kitchen. Pictured here is our Vanquish kitchen in Light Concrete, paired with Lincon Walnut for the open wine rack.