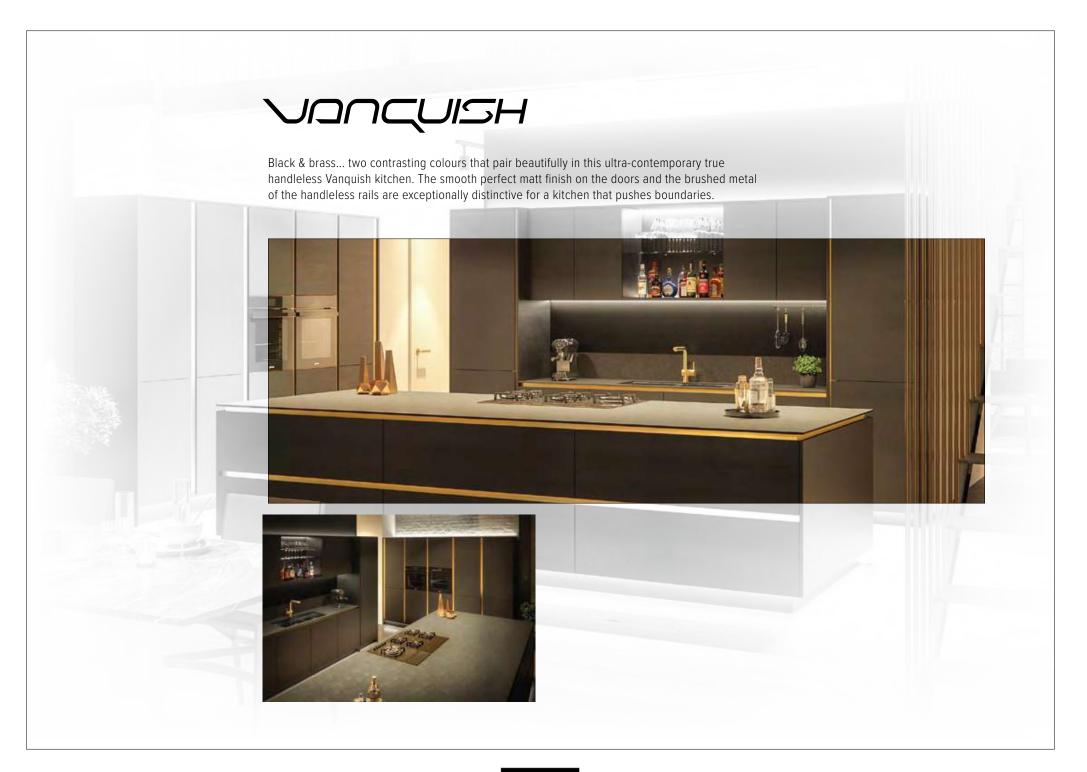

# VONCUISH

Vanquish draws from exquisite British architecture of the modern age and effortlessly blend into spaces from our iconic and celebrated past.

# 

A stunning example of our floating worktop effect thanks to the gorgeous brushed copper rail, adding a lightly undustrial feel that's always popular amongst modern kitchen clients. An exquisite piece of design that's a delight to behold.

Combining textured décors to produce a stunning modern kitchen. Pictured here is our Vanquish kitchen in Light Concrete, paired with Lincon Walnut for the open wine rack.