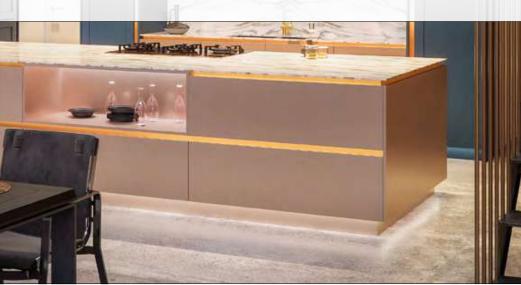

For those seeking an even more streamlined profile, Vanquish is also available with a smaller 100mm plinth offering a lower profile for a sleek and alluring aesthetic. The sense of a floating kitchen is enhanced further with this 100mm plinth and the LED lightning more pronounced.