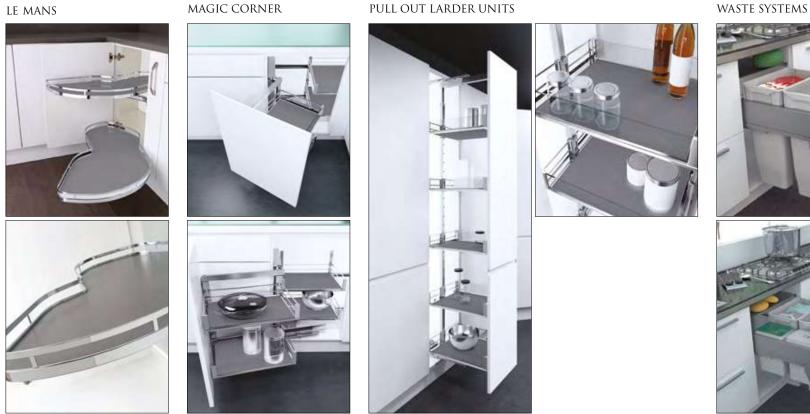

### BASE CORNER STORAGE, LARDER STORAGE AND WASTE SYSTEMS

Maximise the accessibility and capacity of your cupboards with innovative storage systems

Our magic corner systems are standard with glass fronts

Our larder pullout systems are standard with glass design features

Our waste bins are soft-close as standard