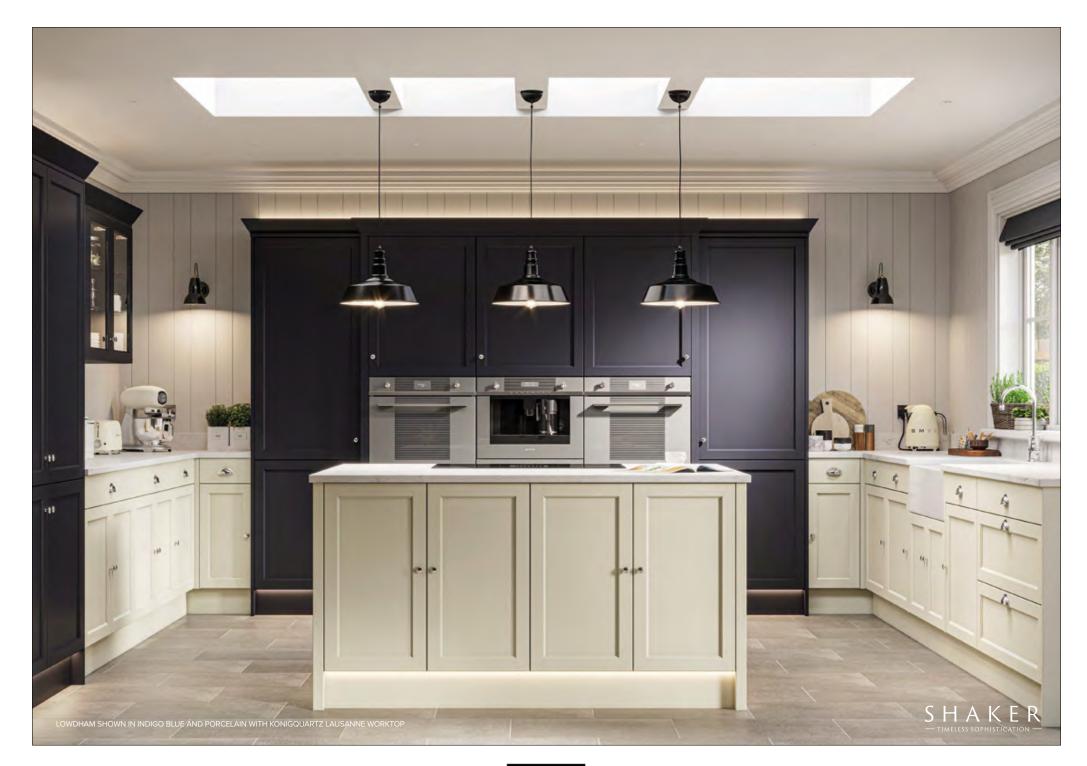

# LOWDHAM

Thanks to a slim frame and v-groove detailing, our Lowdham door offers a unique design that can easily be adapted to a traditional or modern aesthetic. A smooth finish means that Lowdham can be paired beautifully with oak or stone worktops. A wonderful contrasting effect can be found by combining the light with the darker colours from it's palette.

#### PRIMARY COLOURS

Porcelain
 Cashmere
 Light Grey
 Dust Grey
 Graphite
 Indigo Blue