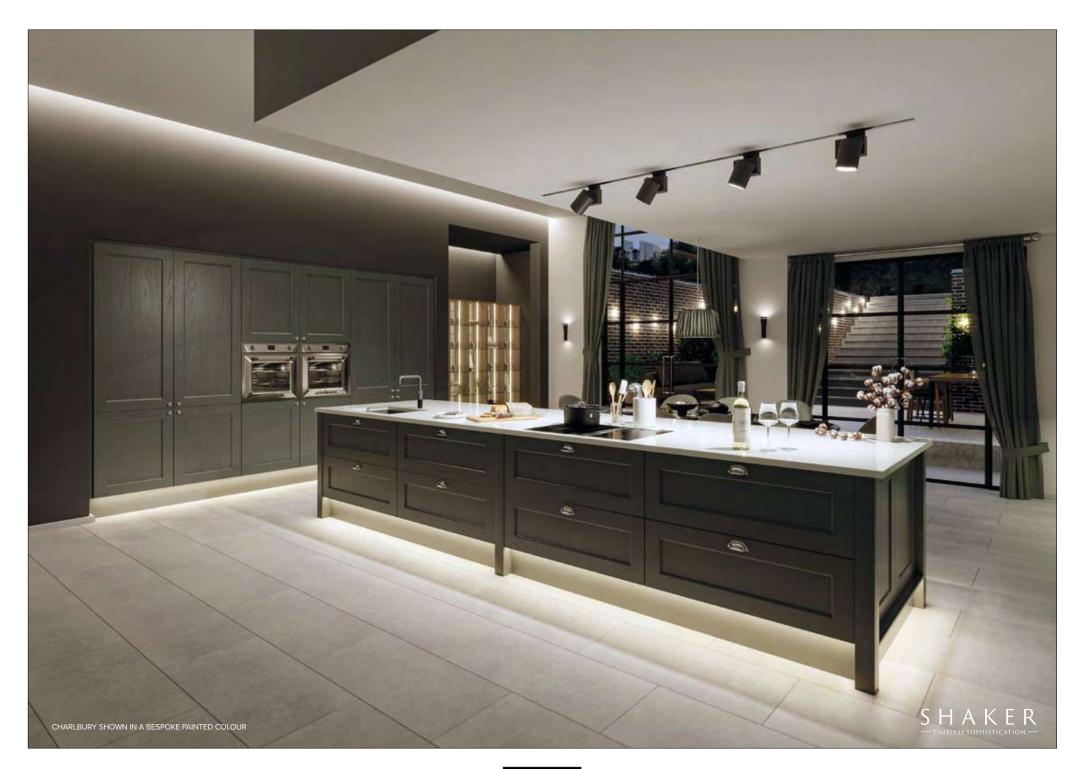

### SHAKER — TIMELESS SOPHISTICATION -

### THE SPIRIT OF THE SHAKERS, THE CRAFTSMANSHIP OF KESSELER

The Shakers can be dated back to the 18th century, where they followed a basic way of life with simple architecture and furniture, including square framed doors with an inset panel. Their way of life is a noteable design movement, and a Shaker kitchen is a traditional, very British favourite.

Our Shaker kitchens feature functional form and thoughtful proportion, with recessed panels and minimal adornments. They are available with smooth finish or visible grain, with a range of frame thicknesses.

For the pinnacle of personalisation, our painted kitchens allow you to choose from any colour you desire.