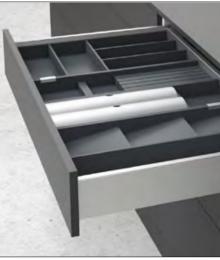

### EXTRA DEEP DRAWERS

650mm deep drawers are specially designed to contain the largest and heaviest of fine cooking equipment such as large casserole dishes and pans, without having to place them at an angle which reduces the storage space within the drawer.

60kg drawer runners as standard with 650mm deep drawers ensure all cooking equipment can be stored.

Silver coloured 650mm deep drawer shown in Aldbury, painted in a bespoke grey colour, with Glass Design Elements and chrome cup handles.

### DRAWER STORAGE

Our technical range of contemporary drawer organisation will add a timeless, individual and unique character to your Kesseler kitchen.

Divider shown in anthracite and glass drawer sides

Pan drawer railing shown in anthracite

### DRAWER STORAGE

Our hand finished range of anthracite lacquered timber drawer storage will make bold statements in your Kesseler kitchen, exuding quality, luxury and refinement in every detail.

#### ANTHRACITE

Anthracite lacquered timber cutlery tray

Anthracite lacquered timber plate holder Anthracite lacq

Anthracite lacquered timber roll holder with base panel

Anthracite lacquered timber base panel

Anthracite lacquered timber box for pan drawers

Anthracite lacquered timber knife holder with base panel

Anthracite lacquered timber spice rack with base panel

 $1\,x$  cutlery tray in metal or timber and  $3\,x$  accessories