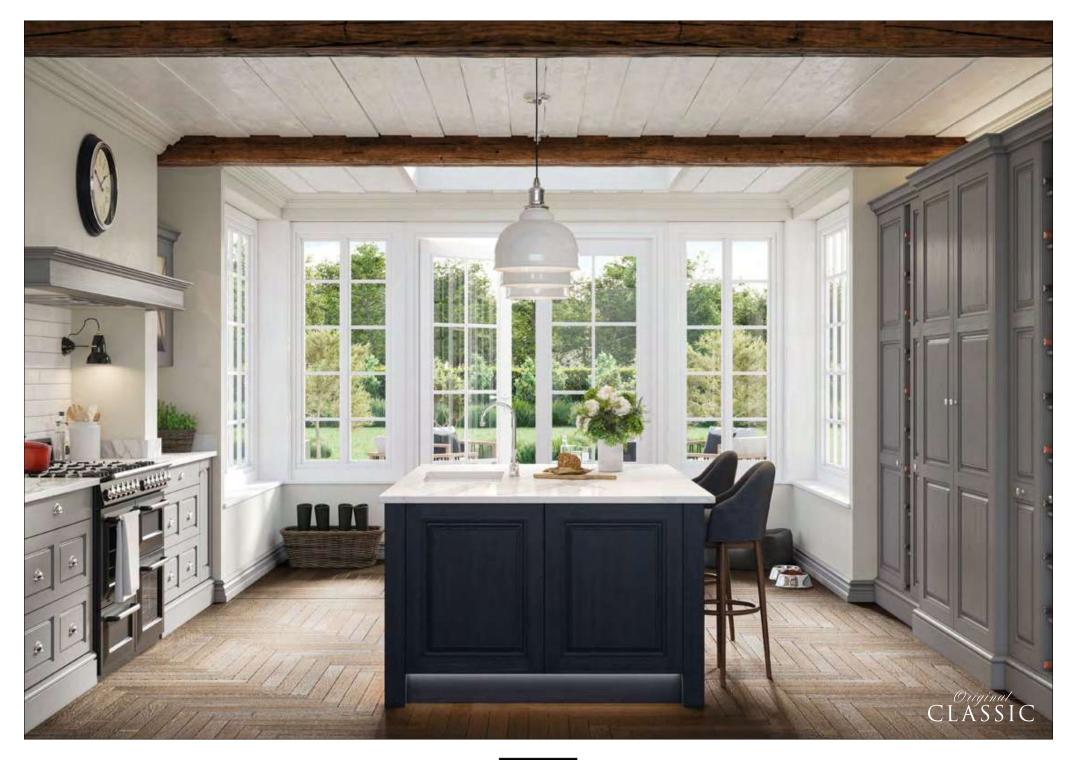

# VONCUISH

Vanquish draws from exquisite British architecture of the modern age and effortlessly blend into spaces from our iconic and celebrated past.

Combining textured décors to produce a stunning modern kitchen. Pictured here is our Vanquish kitchen in Light Concrete, paired with Lincon Walnut for the open wine rack.