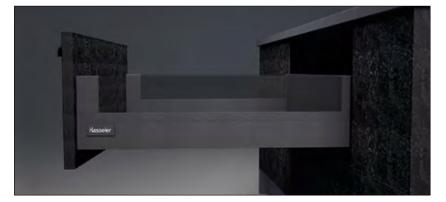

# DRAWER BOX COLOURS

SILVER - shown with Glass Design Elements

ANTHRACITE shown with Glass Design Elements

### DRAWER STORAGE

Our technical range of contemporary drawer organisation will add a timeless, individual and unique character to your Kesseler kitchen.

Divider shown in anthracite and glass drawer sides

Pan drawer railing shown in anthracite