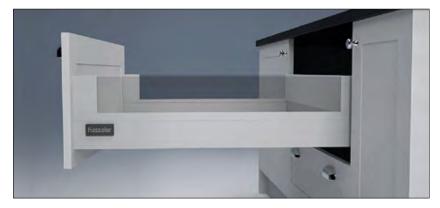

### EXTRA DEEP DRAWERS

650mm deep drawers are specially designed to contain the largest and heaviest of fine cooking equipment such as large casserole dishes and pans, without having to place them at an angle which reduces the storage space within the drawer.

60kg drawer runners as standard with 650mm deep drawers ensure all cooking equipment can be stored.

Silver coloured 650mm deep drawer shown in Aldbury, painted in a bespoke grey colour, with Glass Design Elements and chrome cup handles.