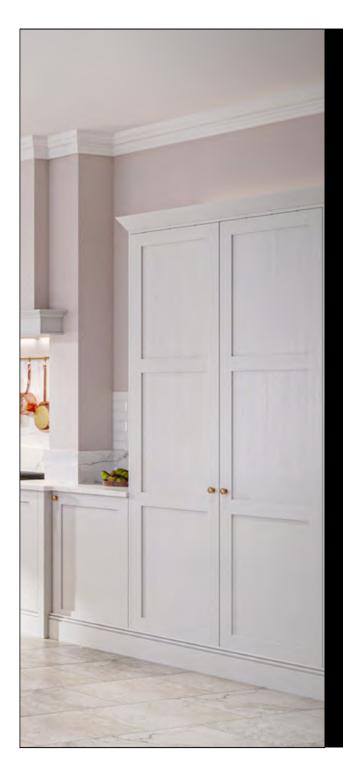

### SHAKER — TIMELESS SOPHISTICATION -

### THE SPIRIT OF THE SHAKERS, THE CRAFTSMANSHIP OF KESSELER

The Shakers can be dated back to the 18th century, where they followed a basic way of life with simple architecture and furniture, including square framed doors with an inset panel. Their way of life is a noteable design movement, and a Shaker kitchen is a traditional, very British favourite.

Our Shaker kitchens feature functional form and thoughtful proportion, with recessed panels and minimal adornments. They are available with smooth finish or visible grain, with a range of frame thicknesses.