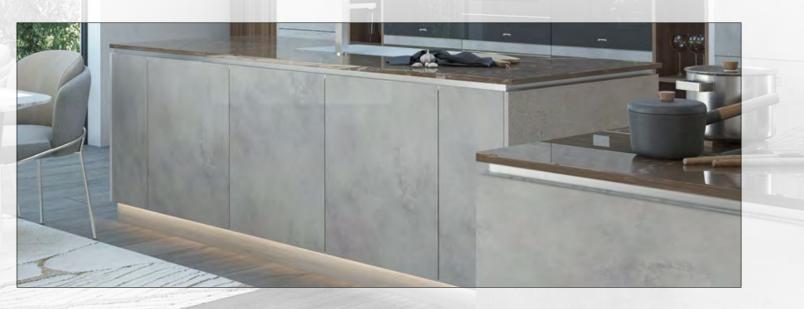

Combining textured décors to produce a stunning modern kitchen. Pictured here is our Vanquish kitchen in Light Concrete, paired with Lincon Walnut for the open wine rack.