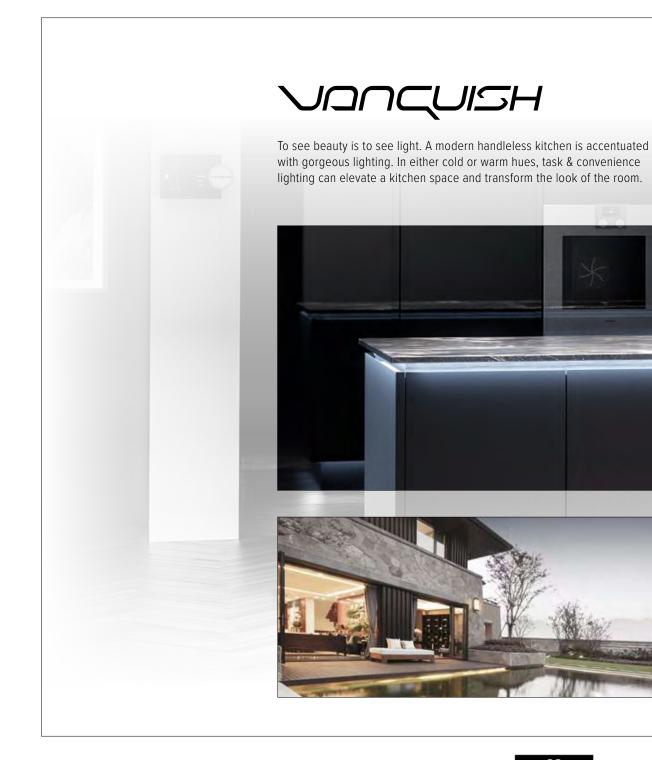

# LIGHTING

Our exceptional integrated lighting will reflect and bring out the finer details of a hand built Kesseler kitchen, those of which you can't find in any other kitchen around the world

Wall unit strip lights

Motion sensing tall lights

Base unit plinth mood lighting