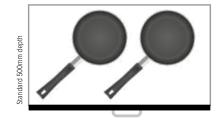

### EXTRA DEEP DRAWERS

650mm deep drawers are specially designed to contain the largest and heaviest of fine cooking equipment such as large casserole dishes and pans, without having to place them at an angle which reduces the storage space within the drawer.